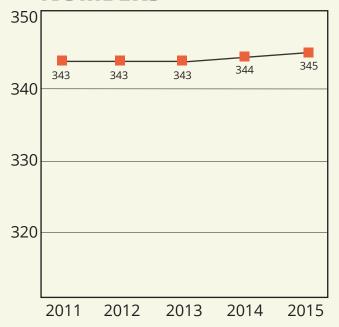

# ODWC EMPLOYEE NUMBERS

### **Your Wildlife Department**

- More than 340 full-time employees, including more than 100 game wardens and more than 150 Fish and Wildlife personnel.
- Headquarters near the State Capitol in Oklahoma City.
- Offices statewide in Byron, Caddo, Higgins, Holdenville, Jenks, Lawton, Norman, Ponca City, Porter and Woodward.
- State fish hatcheries in Byron, Durant, Holdenville and Lawton.
- More than 70 public hunting and fishing areas.
- More than 1.6 millions acres available to hunters and anglers.