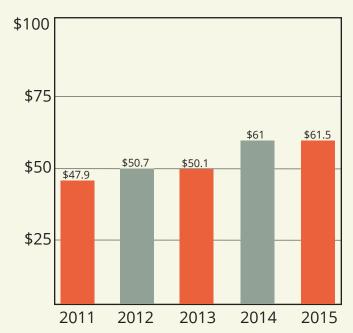

Division expenditures were \$3.67 million (6.4 percent of total budget).

Capital expenditures were \$7.65 million (13.34 percent of total budget).

## OKLAHOMA IS AN OUTDOOR PLAYGROUND

Oklahoma is one of the most ecologically diverse states in the nation, with more than 760 species of wildlife found in the state, including:

- More than 350 bird species.
- More than 100 mammal species.
- More than 170 fish species.

### The Sooner State has:

- More than 1 million surface acres of water.
- About 1,120 square miles of lakes and ponds.
- About 11,600 miles of shoreline, greater than the lengths of the continental United States' Pacific, Atlantic and Gulf coasts combined.
- About 78,500 miles of rivers and streams.



# ODWC EMPLOYEE NUMBERS



## **ODWC BUDGET**

(in millions of dollars)



# A LEGACY OF CONSERVATION

- The Wildlife Department was created as a one-man agency in 1909. The first hunting license cost \$1.25 to fund the Department, setting the precedent of a non-appropriated, user-pay/user-benefit agency.
- In 1956, state voters passed a constitutional amendment establishing the Oklahoma Department of Wildlife Conservation as the constitutional agency it is today. The amendment was enacted in 1957, and the first board of commissioners was created to oversee the Department's operation.

The role deer hunters play in Oklahoma simply by participating in outdoor activities is far-reaching. The total economic effect of deer hunting activity in Oklahoma during 2011 was estimated at more than \$400 million, and the total economic effect from 2011 hunting activity in O