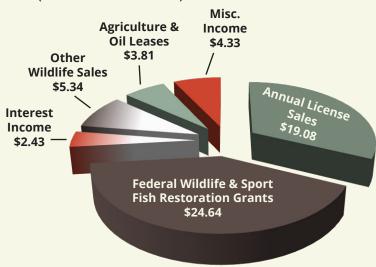

### DEPARTMENT FUNDING

The Department remains a non-appropriated, user-pay/user-benefit agency that is funded either directly or indirectly by hunting and fishing license sales. In fiscal year 2015, ODWC operated with an estimated \$59.66 million in revenue. Major revenue sources are annual license sales, \$19.08 million; federal Wildlife and Sport Fish Restoration grant revenues, \$24.64 million (based on a formula that includes the certified number of hunting and fishing licenses sold in the state); interest income, \$2.43 million; other wildlife sales, \$5.34 million; agriculture and oil leases, \$3.81 million; and miscellaneous income including donations, \$4.33 million.

## **ODWC FY 2015 Revenue**

(in millions of dollars)

The Oklahoma Department of Wildlife Conservation does not receive general state tax appropriations. License sales and Federal Wildlife and Sport Fish Restoration Program grant revenue are the two main funding sources for the department.