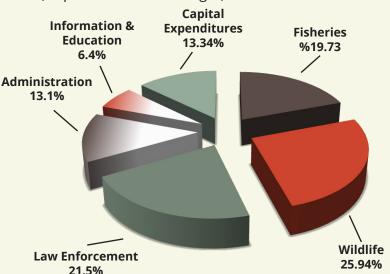

# ODWC FY 2015 EXPENDITURES

(as percent of total budget)

Even though hunting and fishing license sales have remained stable over the past several years, the percent of sales relative to the state's population has decreased.

## AGENCY EXPENDITURES

Expenditures for fiscal year 2015 were \$57,418,791.

Fisheries Division expenditures were \$11.32 million (19.73 percent of total budget).

Wildlife Division expenditures were \$14.89 million (25.94 percent of total budget).

Law Enforcement Division expenditures were \$12.34 million (21.5 percent of total budget).

Administration Division expenditures were \$7.52 million (13.1 percent of total budget).

Information and Education Division expenditures were \$3.67 million (6.4 percent of total budget).

Capital expenditures were \$7.65 million (13.34 percent of total budget).