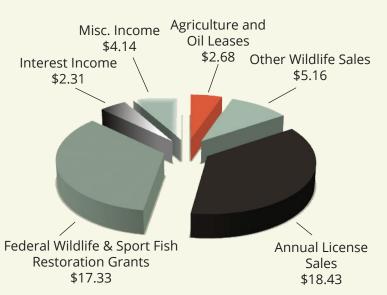

# **DEPARTMENT FUNDING**

The Department remains a non-appropriated, user-pay/user-benefit agency that is funded either directly or indirectly by hunting and fishing license sales. In fiscal year 2014, ODWC operated with an estimated \$50.06 million in revenue. Major revenue sources are annual license sales, \$18.43 million; federal Wildlife and Sport Fish Restoration grant revenues, \$17.33 million (based on a formula that includes the certified number of hunting and fishing licenses sold in the state); interest income, \$2.31 million; other wildlife sales, \$5.16 million; agriculture and oil leases, \$2.68 million; and miscellaneous income including donations, \$4.14 million.

### **ODWC FY 2014 REVENUE**

(in millions of dollars)

The Oklahoma Department of Wildlife Conservation does not receive general state tax appropriations. License sales and Federal Wildlife and Sport Fish Restoration Program grant revenue are the two main funding sources for the department.