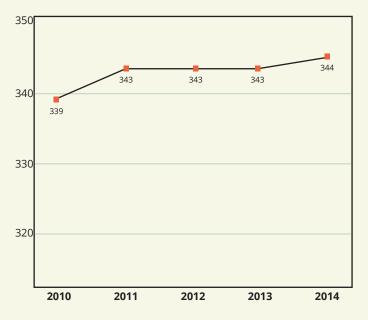

### Your Wildlife Department

- More than 340 full-time employees, including more than 100 game wardens and more than 150 Fish and Wildlife personnel.
- Headquarters near the State Capitol in Oklahoma City.
- Offices statewide in Byron, Caddo, Higgins, Holdenville, Jenks, Lawton, Norman, Ponca City, Porter and Woodward.
- State fish hatcheries in Byron, Durant, Holdenville and Lawton.
- More than 70 public hunting and fishing areas.
- More than 1.6 millions acres available to hunters and anglers.

OKLAHOMA DEPARTMENT OF WILDLIFE CONSERVATION

**ODWC EMPLOYEE NUMBERS** 

**ODWC BUDGET** (in millions of dollars)