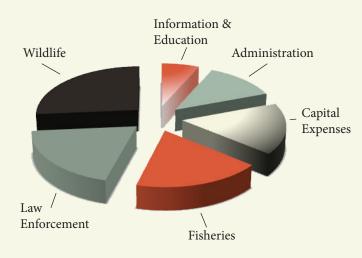

### ODWC FY 2014 EXPENDITURES (as percent of total budget)

Even though hunting and fishing license sales have remained stable over the past several years, the percent of sales relative to the state's population has decreased.

### AGENCY EXPENDITURES

- Expenditures for fiscal year 2014 were \$54,417,246.
- Fisheries Division expenditures were \$9.85 million (18.11 percent of total budget).
- Wildlife Division expenditures were \$14.35 million (26.39 percent of total budget).
- Law Enforcement expenditures were \$10.61 million (19.51 percent of total budget).
- Administration Division expenditures were \$6.91 million (12.7 percent of total budget).
- Information and Education Division expenditures were \$3.59 million (6.6 percent of total budget).
- Capital expenditures were \$9.08 million (16.69 percent of total budget).