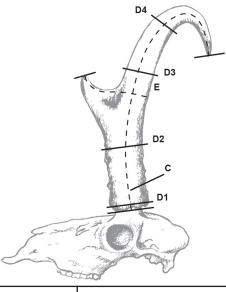

## CY CURTIS AWARD PROGRAM

PRONGHORN ANTELOPE MINIMUM SCORE- 70

All measurements must be taken with a 1/4 flexible steel tape to the nearest 1/8 of an inch.

|                                                 |                |        | _          | 76        |            |
|-------------------------------------------------|----------------|--------|------------|-----------|------------|
| Pronghorn Antelope                              |                |        |            |           |            |
| A. Tip to Spread (do not calculate in final sco | ore)           |        | Column 1   | Column 2  | Column 3   |
| B. Inside Spread of Horns (do not calculate in  | n final score) |        | Right Horn | Left Horn | Difference |
| C. Length of Horn                               |                |        |            |           |            |
| D-1. Circumference of Base                      |                |        |            |           |            |
| D-2. Circumference at First Quarter             | Location       |        |            |           |            |
| D-3. Circumference at Second Quarter            | Location       |        |            |           |            |
| D-4. Circumference at Third Quarter             | Location       |        |            |           |            |
| E. Length of Prong                              |                |        |            |           |            |
|                                                 |                | TOTALS |            |           |            |