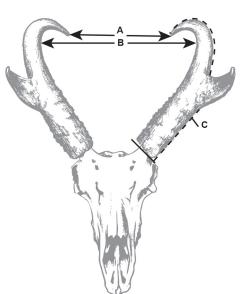

## CY CURTIS AWARD PROGRAM

PRONGHORN ANTELOPE MINIMUM SCORE- 70

All measurements must be taken with a 1/4 flexible steel tape to the nearest 1/8 of an inch.

|                                                 |                |        | _          | 76        |            |
|-------------------------------------------------|----------------|--------|------------|-----------|------------|
| Pronghorn Antelope                              |                |        |            |           |            |
| A. Tip to Spread (do not calculate in final sco | ore)           |        | Column 1   | Column 2  | Column 3   |
| B. Inside Spread of Horns (do not calculate in  | n final score) |        | Right Horn | Left Horn | Difference |
| C. Length of Horn                               |                |        |            |           |            |
| D-1. Circumference of Base                      |                |        |            |           |            |
| D-2. Circumference at First Quarter             | Location       |        |            |           |            |
| D-3. Circumference at Second Quarter            | Location       |        |            |           |            |
| D-4. Circumference at Third Quarter             | Location       |        |            |           |            |
| E. Length of Prong                              |                |        |            |           |            |
|                                                 |                | TOTALS |            |           |            |