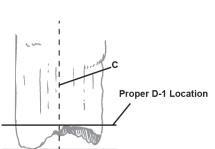

## CY CURTIS AWARD PROGRAM

PRONGHORN ANTELOPE MINIMUM SCORE- 70

All measurements must be taken with a 1/4 flexible steel tape to the nearest 1/8 of an inch.

|                                                 |                |        | _          | 76        |            |
|-------------------------------------------------|----------------|--------|------------|-----------|------------|
| Pronghorn Antelope                              |                |        |            |           |            |
| A. Tip to Spread (do not calculate in final sco | ore)           |        | Column 1   | Column 2  | Column 3   |
| B. Inside Spread of Horns (do not calculate in  | n final score) |        | Right Horn | Left Horn | Difference |
| C. Length of Horn                               |                |        |            |           |            |
| D-1. Circumference of Base                      |                |        |            |           |            |
| D-2. Circumference at First Quarter             | Location       |        |            |           |            |
| D-3. Circumference at Second Quarter            | Location       |        |            |           |            |
| D-4. Circumference at Third Quarter             | Location       |        |            |           |            |
| E. Length of Prong                              |                |        |            |           |            |
|                                                 |                | TOTALS |            |           |            |